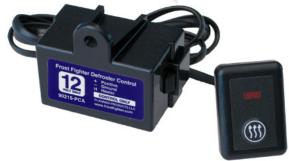

## More options, less hassle

New ThermaSync® defroster controls are the perfect companion to Clear View II and other defrosters.

They feature an easy to mount defroster switch with indicator light, adjustable automatic shut off timing, power modulation and can be used with the SwitchBoss to control multiple defrosters with a single switch.

With the addition of a Switch Boss, ThermaSync controls can activate several defrosters at once through a single switch making the system ideal for multiple defroster installations like cabs.

ThermaSync Defroster Control and Switch