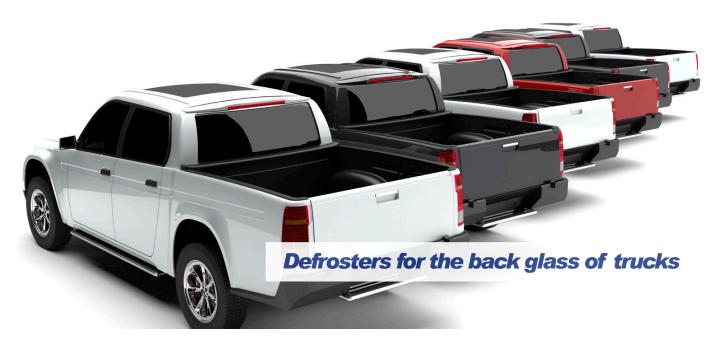

## **Truck Back Window Defrosters**

Easy to install defrosters for safe winter driving

Easy to install defrosters for pickup truck back glass

## Defrosters for the back glass of trucks

Clear View defrosters clear back glass of fog, snow and ice even when the going gets tough.

Clear View II defrosters provide enhanced heating in the rear window. Cost effective and easy to install, these new defrosters bond directly to the window to match the heating performance of factory installed defrosters, melting snow and ice in minutes.