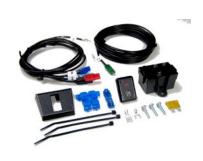

#### **Installation Options**

Clear View II Defrosters and ThermaSync
Controls are available independently or with a full installation kit which includes the wire harness, fuse, switch mounting plate, power tap, wire ties, surface

Complete defroster kit.
Representative photo only. Actual parts may differ.

cleaner/adhesion promoter and full instructions.

See the Clear View Master Catalog which shows all the defroster sizes available.