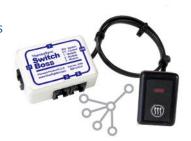

With the addition of a Switch Boss, ThermaSync controls can activate several defrosters at once through a single switch making the system ideal for multiple defroster installations like cabs.

ThermaSync Defroster Control and Switch

#### **One Switch, Multiple Defrosters**

A single switch can activate several defrosters using Switch Boss. This network control is good for cabs and other applications the require several defrosters to be activated from a single

switch. ThermaSync Switch Boss activates several defrosters from a single switch.