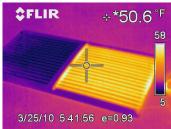

## Defrosters for the back glass of trucks

Clear View defrosters clear back glass of fog, snow and ice even when the going gets tough.

Clear View II defrosters provide enhanced heating in the rear window. Cost effective and easy to install, these new defrosters bond directly to the window to match the heating performance of factory installed defrosters, melting snow and ice in minutes.

#### **More Performance**

Clear View II defrosters feature more aggressive bonding technology for a new level of durability and heating performance on the coldest winter days.